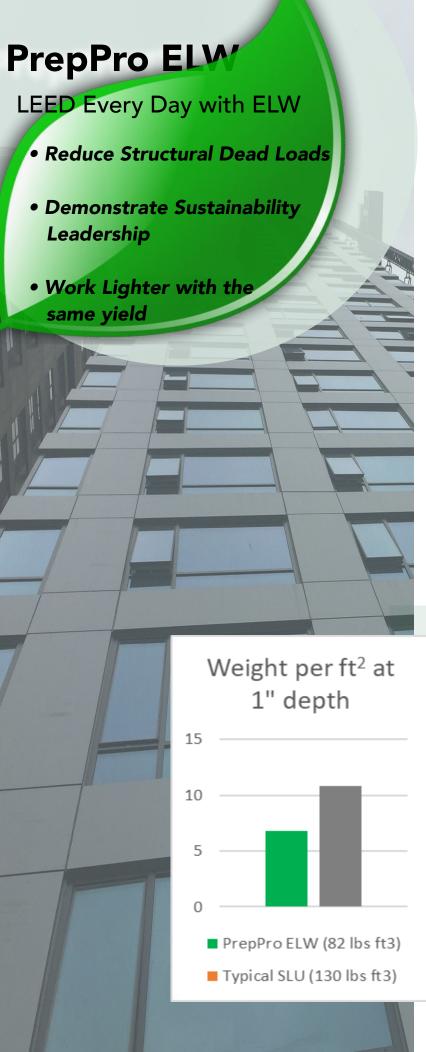

Setting the new standard for sustainability, PrepPro Every Day Light Weight (ELW) is formulated to exceed finished flooring requirements while minimizing the environmental footprint. Utilizing post consumer recycled content PrepPro ELW delivers a 35% weight reduction of the slu footprint all while providing a strong smooth surface with strengths exceeding the 3500 psi requirement of flooring finishes!